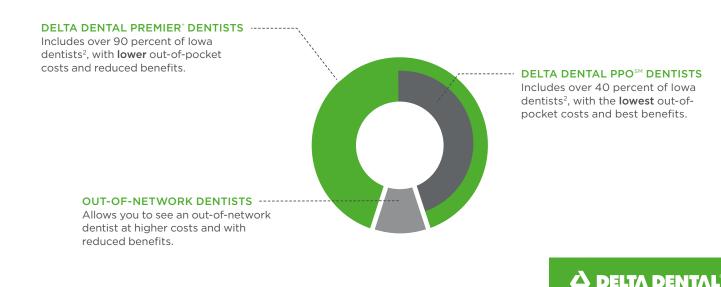

#### Choose your dentist and your savings.

These plans are based on Delta Dental's PPO plus Premier network. You can see any dentist you wish, but will have greater cost savings by seeing a Delta Dental PPO<sup>™</sup> or Delta Dental Premier<sup>®</sup> dentist.